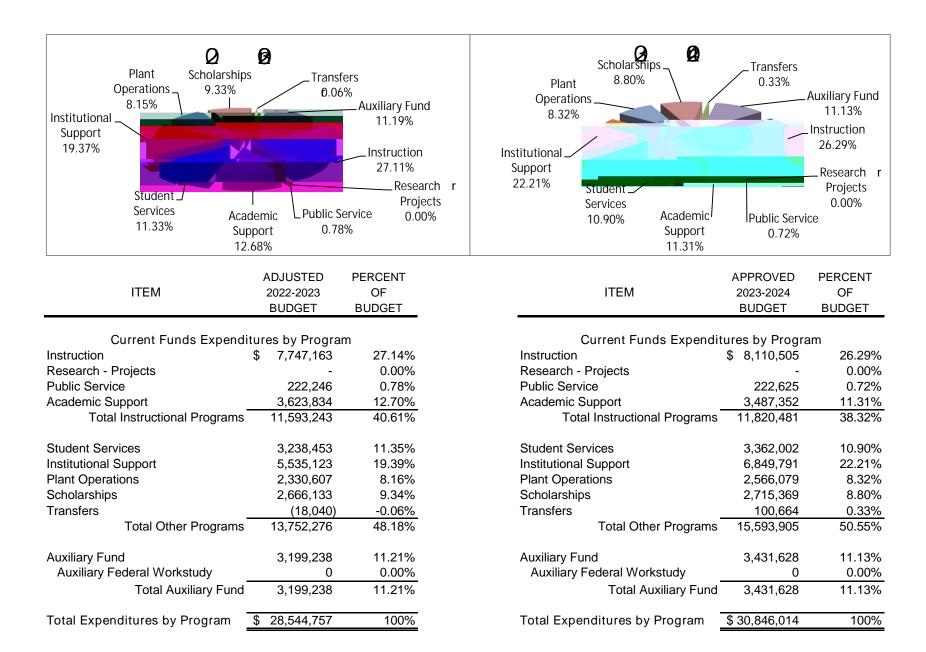

#### **PLANT FUND**

Renewal and replacement Major Maintenance Investment in plant Facilities Fees

Fixed Assets Auxiliary Furniture and Fixtures

Retirement of indebtedness Auxiliary Laundry

2E+06 588861

|                        | ADJUSTED      | PERCENT |                        | APPROVED      | PERCENT |
|------------------------|---------------|---------|------------------------|---------------|---------|
| ITEM                   | 2022-2023     | OF      | ITEM                   | 2023-2024     | OF      |
|                        | BUDGET        | BUDGET  |                        | BUDGET        | BUDGET  |
| Current F              | unds Revenues |         |                        |               |         |
| State Appropriations   | \$ 11,326,371 | 39.68%  | State Appropriations   | \$ 12,207,326 | 39.58%  |
| Local Appropriations   | 3,834,750     | 13.43%  | Local Appropriations   | 3,972,000     | 12.88%  |
| One Mill               | 947,003       | 3.32%   | One Mill               | 1,128,046     | 3.66%   |
| Tuition & Fees         | 4,827,739     | 16.91%  | Tuition & Fees         | 5,209,978     | 16.89%  |
| Restricted Sources     | 2,225,332     | 7.80%   | Restricted Sources     | 2,646,173     | 8.58%   |
| Auxiliary Fund         | 3,184,618     | 11.17%  | Auxiliary Fund         | 3,419,548     | 11.09%  |
| Other Income/ Reserves | 2,199,124     | 7.70%   | Other Income/ Reserves | 2,262,944     | 7.34%   |
| Total Revenues         | \$ 28,544,937 | 100%    | Total Revenues         | \$ 30,846,014 | 100%    |

| ITEM                         | ADJUSTED<br>2022-2023<br>BUDGET | PERCENT<br>OF<br>BUDGET | ITEM                         | APPROVED<br>2023-2024<br>BUDGET | PERCENT<br>OF<br>BUDGET |
|------------------------------|---------------------------------|-------------------------|------------------------------|---------------------------------|-------------------------|
| Salaries                     | \$ 12,398,760                   | 43.44%                  | Salaries                     | \$ 11,378,802                   | 36.89%                  |
| Benefits                     | 5,897,919                       | 20.66%                  | Benefits                     | 6,005,788                       | 19.47%                  |
| Operating Expenses           | 8,751,517                       | 30.66%                  | Operating Expenses           | 11,724,416                      | 38.01%                  |
| Capital Outlay               | 1,198,081                       | 4.20%                   | Capital Outlay               | 1,200,870                       | 3.89%                   |
| Transfers                    | 298,660                         | 1.05%                   | Transfers                    | 536,139                         | 1.74%                   |
| Total Expenditures by Series | \$ 28,544,937                   | 100%                    | Total Expenditures by Series | \$ 30,846,014                   | 100%                    |